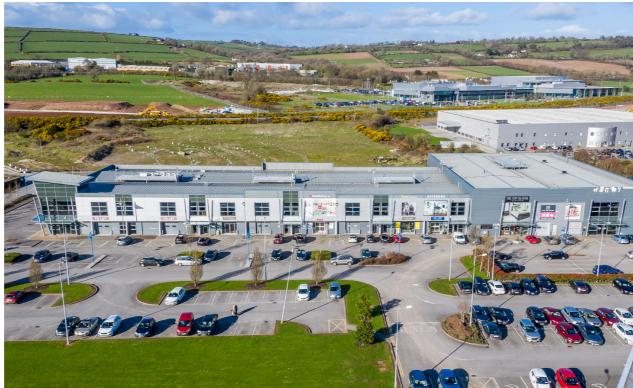

## **Description**

Fota Retail Village forms part of Fota Retail & Business Park, a modern purpose built scheme architecturally designed to the highest standards. The Retail Park is arranged around extensive car parking and landscaped areas offering convenience and an attractive business environment. The units are of modern design incorporating glazing and a goods/customer entrance door.