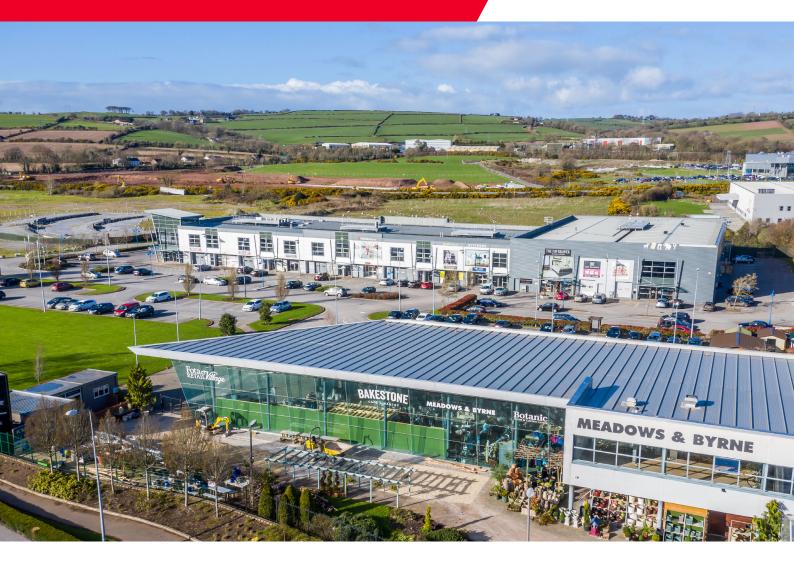

#### **Property Highlights**

- Superb opportunity at this well established and popular destination
- High profile location adjacent to N25, 6km from Jack Lynch tunnel, M8 and N40 offering excellent accessibility
- High quality trading environment comprising a purpose built park with extensive on site car parking and surrounding landscaping
- Join Botanic Home & Garden, Blarney Woollen Mills, Meadows & Byrne, Bakestone, Bellababy, Richardsons Tiles and Cash & Carry Kitchens
- Lifestyle & Homeware Showroom Opportunity

## Location

Fota Retail & Business Park is located adjacent to the N25, 6km east of the Jack Lynch Tunnel, M8 and N40, offering access to and from all of Cork's arterial road networks. Fota Retail Village is a well established and popular destination that enjoys good footfall and trade. Occupiers in the park include Botanic Home & Garden, Bakestone Cafe & Restaurant, Blarney Woollen Mills, Meadows & Byrne, Bellababy, Top Drawer, Cash & Carry Kitchens, Flexa Furniture, Richardsons Tiles and Steeltech Sheds.

## **Description**

Fota Retail Village forms part of Fota Retail & Business Park, a modern purpose built scheme architecturally designed to the highest standards. The Retail Park is arranged around extensive car parking and landscaped areas offering convenience and an attractive business environment. The units are of modern design incorporating glazing and a goods/customer entrance door.