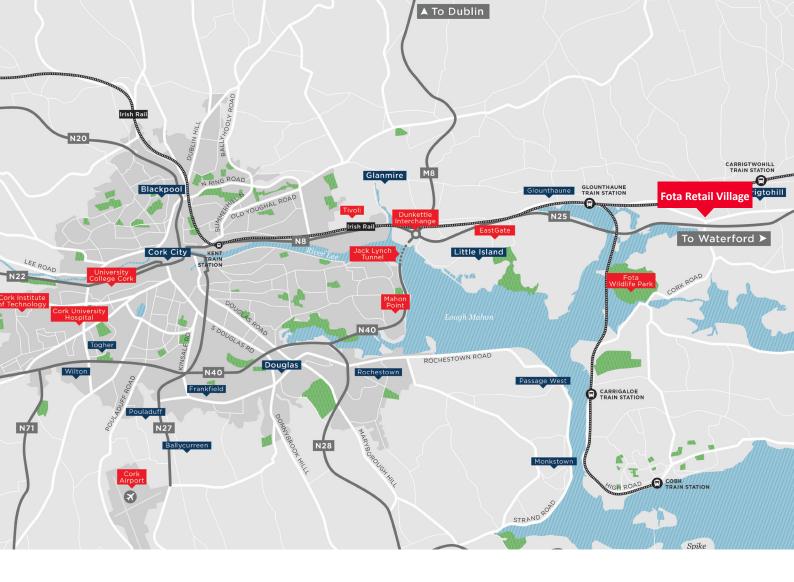

## Location

Fota Retail & Business Park is located adjacent to the N25, 6km east of the Jack Lynch Tunnel, M8 and N40, offering access to and from all of Cork's arterial road networks. Fota Retail Village is a well established and popular destination that enjoys good footfall and trade. Occupiers in the park include Botanic Home & Garden, Bakestone Cafe & Restaurant, Blarney Woollen Mills, Meadows & Byrne, Bellababy, Top Drawer, Cash & Carry Kitchens, Flexa Furniture, Richardsons Tiles and Steeltech Sheds.