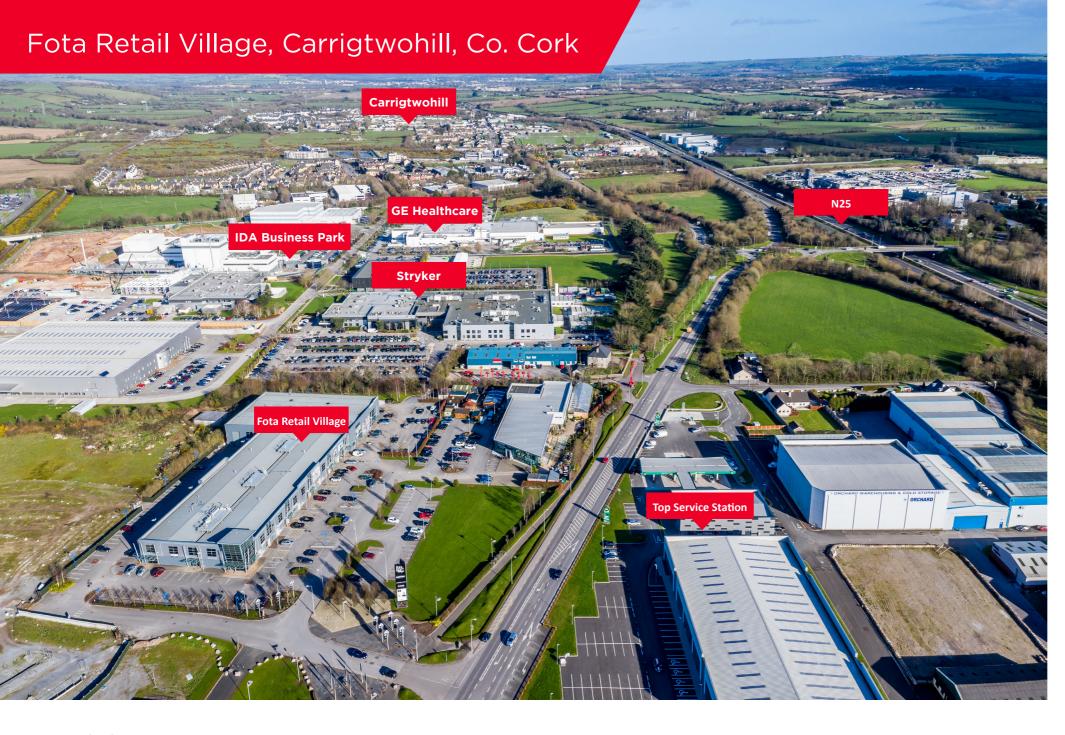

## Location

Fota Retail & Business Park is located adjacent to the N25, 6km east of the Jack Lynch Tunnel, M8 and N40, offering access to and from all of Cork's arterial road networks. Fota Retail Village is a well established and popular destination that enjoys good footfall and trade. Occupiers in the park include Botanic Home & Garden, Bakestone Cafe & Restaurant, Blarney Woollen Mills, Meadows & Byrne, Bellababy, Top Drawer, Cash & Carry Kitchens, Flexa Furniture, Richardsons Tiles and Steeltech Sheds.

## **Description**

Fota Retail Village forms part of Fota Retail & Business Park, a modern purpose built scheme architecturally designed to the highest standards. The Retail Park is arranged around extensive car parking and landscaped areas offering convenience and an attractive business environment. The units are of modern design incorporating glazing and a goods/customer entrance door.